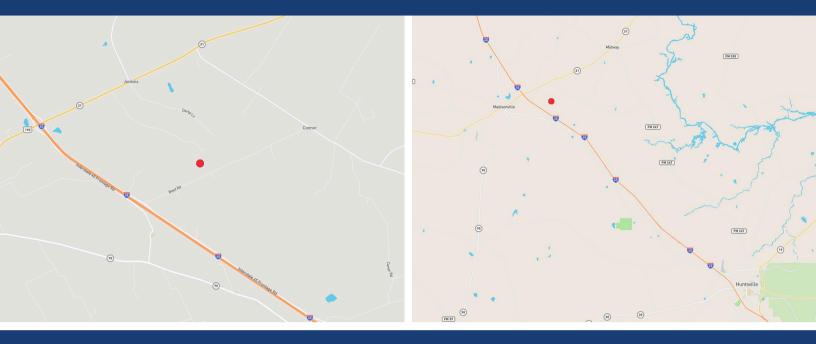

## BOYD ROAD Madisonville, Texas

Directions: Heading north on I-45, exit at Spur 67 off I-45, turn left (north) continue on feeder road 3.3 miles, turn right on Boyd Road. Follow for 7/10 mile to southwest corner of property, and a total of 9/10 mile, will be the entrance gate on the left.