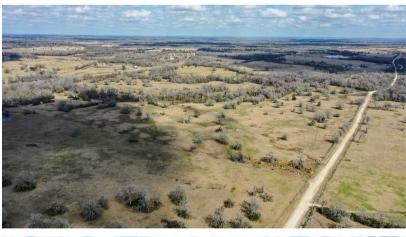

## Boyd Road

Highly desirable 88 acres located less than 5 miles southeast of downtown Madisonville. The property is predominately rolling hills of open pastureland with some areas of woods along the drains that lead to Pooles Creek. A number of large oaks dot the hills and the area along the creek is wooded with large oaks and elms. On the eastern boundary following along the creek, a new fence was recently built. Within the 88 acres, one pasture of approximately 12 acres is separately fenced and includes a nice pond. A new fence will be needed on the western boundary. A small portion of the property along Pooles creek may be considered flood plain, but this area is highly attractable to wildlife. A number of building and lake sites are available. Property is 1.5 hours north of Houston and 2+ hours south of Dallas, in what is considered the golden triangle of Texas. Possibly one of the most attractive acreage tracts available in the area. Location is second to none!

## BOYD ROAD Madisonville, Texas

Directions: Heading north on I-45, exit at Spur 67 off I-45, turn left (north) continue on feeder road 3.3 miles, turn right on Boyd Road. Follow for 7/10 mile to southwest corner of property, and a total of 9/10 mile, will be the entrance gate on the left.