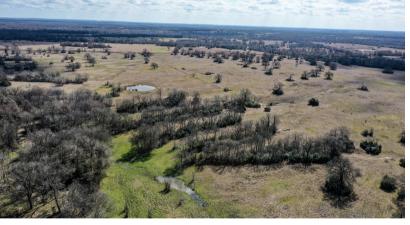

## Boyd Road

Highly desirable 88 acres located less than 5 miles southeast of downtown Madisonville. The property is predominately rolling hills of open pastureland with some areas of woods along the drains that lead to Pooles Creek. A number of large oaks dot the hills and the area along the creek is wooded with large oaks and elms. On the eastern boundary following along the creek, a new fence was recently built. Within the 88 acres, one pasture of approximately 12 acres is separately fenced and includes a nice pond. A new fence will be needed on the western boundary. A small portion of the property along Pooles creek may be considered flood plain, but this area is highly attractable to wildlife. A number of building and lake sites are available. Property is 1.5 hours north of Houston and 2+ hours south of Dallas, in what is considered the golden triangle of Texas. Possibly one of the most attractive acreage tracts available in the area. Location is second to none!