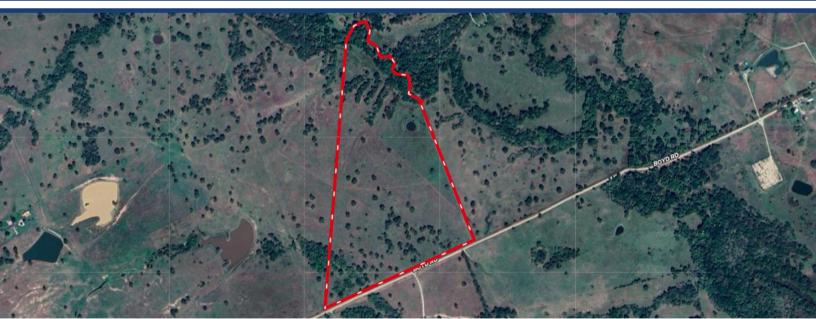

## Boyd Road

Highly desirable 88 acres located less than 5 miles southeast of downtown Madisonville. The property is predominately rolling hills of open pastureland with some areas of woods along the drains that lead to Pooles Creek. A number of large oaks dot the hills and the area along the creek is wooded with large oaks and elms. On the eastern boundary following along the creek, a new fence was recently built. Within the 88 acres, one pasture of approximately 12 acres is separately fenced and includes a nice pond. A new fence will be needed on the western boundary. A small portion of the property along Pooles creek may be considered flood plain, but this area is highly attractable to wildlife. A number of building and lake sites are available. Property is 1.5 hours north of Houston and 2+ hours south of Dallas, in what is considered the golden triangle of Texas. Possibly one of the most attractive acreage tracts available in the area. Location is second to none!

## BOYD ROAD Madisonville, Texas

Directions: Heading north on I-45, exit at Spur 67 off I-45, turn left (north) continue on feeder road 3.3 miles, turn right on Boyd Road. Follow for 7/10 mile to southwest corner of property, and a total of 9/10 mile, will be the entrance gate on the left.