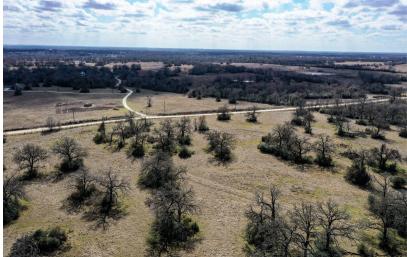

## Boyd Road

Highly desirable 88 acres located less than 5 miles southeast of downtown Madisonville. The property is predominately rolling hills of open pastureland with some areas of woods along the drains that lead to Pooles Creek. A number of large oaks dot the hills and the area along the creek is wooded with large oaks and elms. On the eastern boundary following along the creek, a new fence was recently built. Within the 88 acres, one pasture of approximately 12 acres is separately fenced and includes a nice pond. A new fence will be needed on the western boundary. A small portion of the property along Pooles creek may be considered flood plain, but this area is highly attractable to wildlife. A number of building and lake sites are available. Property is 1.5 hours north of Houston and 2+ hours south of Dallas, in what is considered the golden triangle of Texas. Possibly one of the most attractive acreage tracts available in the area. Location is second to none!

## BOYD ROAD Madisonville, Texas

Directions: Heading north on I-45, exit at Spur 67 off I-45, turn left (north) continue on feeder road 3.3 miles, turn right on Boyd Road. Follow for 7/10 mile to southwest corner of property, and a total of 9/10 mile, will be the entrance gate on the left.