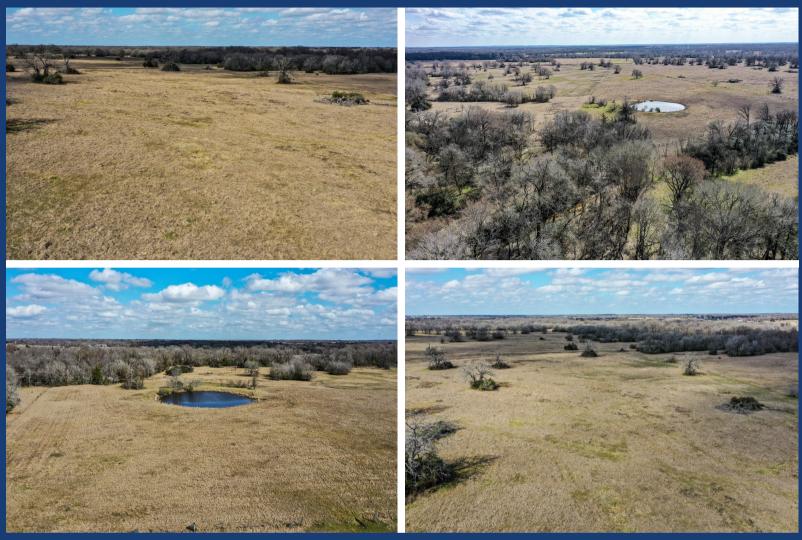

## Boyd Road

Highly desirable 88 acres located less than 5 miles southeast of downtown Madisonville. The property is predominately rolling hills of open pastureland with some areas of woods along the drains that lead to Pooles Creek. A number of large oaks dot the hills and the area along the creek is wooded with large oaks and elms. On the eastern boundary following along the creek, a new fence was recently built. Within the 88 acres, one pasture of approximately 12 acres is separately fenced and includes a nice pond. A new fence will be needed on the western boundary. A small portion of the property along Pooles creek may be considered flood plain, but this area is highly attractable to wildlife. A number of building and lake sites are available. Property is 1.5 hours north of Houston and 2+ hours south of Dallas, in what is considered the golden triangle of Texas. Possibly one of the most attractive acreage tracts available in the area. Location is second to none!