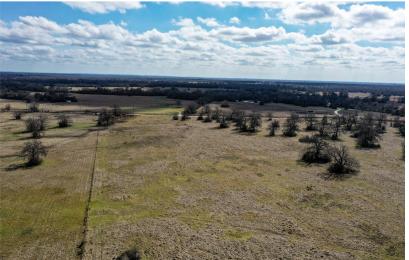

## Boyd Road

Highly desirable 88 acres located less than 5 miles southeast of downtown Madisonville. The property is predominately rolling hills of open pastureland with some areas of woods along the drains that lead to Pooles Creek. A number of large oaks dot the hills and the area along the creek is wooded with large oaks and elms. On the eastern boundary following along the creek, a new fence was recently built. Within the 88 acres, one pasture of approximately 12 acres is separately fenced and includes a nice pond. A new fence will be needed on the western boundary. A small portion of the property along Pooles creek may be considered flood plain, but this area is highly attractable to wildlife. A number of building and lake sites are available. Property is 1.5 hours north of Houston and 2+ hours south of Dallas, in what is considered the golden triangle of Texas. Possibly one of the most attractive acreage tracts available in the area. Location is second to none!